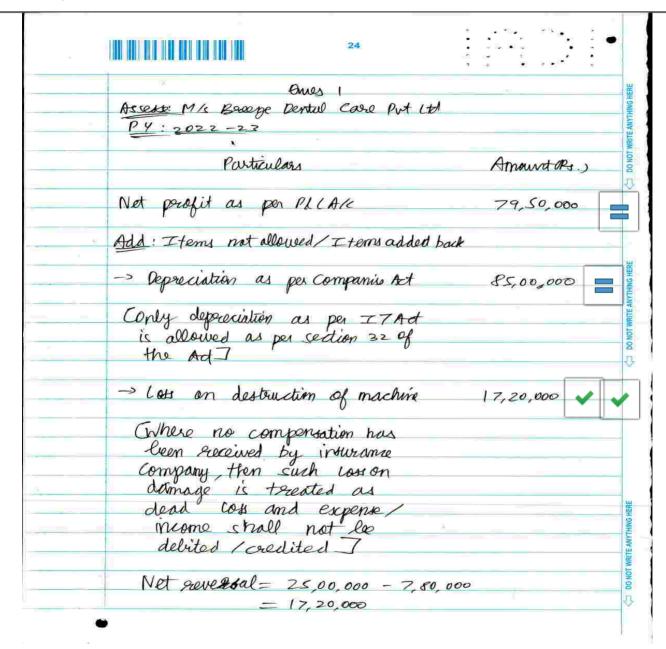

| CE DO NOT WRIT         |
|         | (a <sub>1</sub> )                                                                                                                   |                        |
|         | Shall be computed and added to mome from of Parias Ltd, ferom the due date of filing of return.                                     | 4G HERE                |
|         | After 2: Section 93CE  If such amount cannot be repativated due to any reasons, Paras Ltd shall pay tax for such amount at the reat | C DO NOT WRITE ANYTHIN |



Code: FN7DL160087

Subject: 07 Direct Tax Laws & International Taxation

Total Marks:

70

Marks Obtained: 53





Code: FN7DL160087

Subject: 07 Direct Tax Laws & International Taxation

Total Marks:

70

Marks Obtained: 53





Code: FN7DL160087

Subject: 07 Direct Tax Laws & International Taxation

Total Marks:

70

Marks Obtained: 53





Code: FN7DL160087

Subject: 07 Direct Tax Laws & International Taxation

Total Marks:

70

Marks Obtained: 53





Code: FN7DL160087 Total Marks: 70
Subject: 07 Direct Tax Laws & International Taxation Marks Obtained: 53





Code: FN7DL160087

Subject: 07 Direct Tax Laws & International Taxation

**Total Marks:** 

70

Marks Obtained :

53

| Out 1                                                                                            | Anna d ca  |
|--------------------------------------------------------------------------------------------------|------------|
| Particulars                                                                                      | Amount C