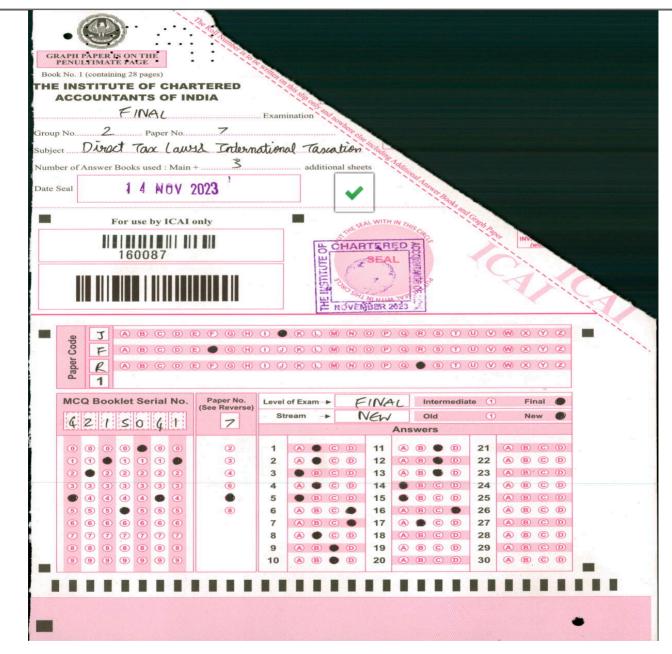

Code: FN7DL160087 Total Marks: 70
Subject: 07 Direct Tax Laws & International Taxation Marks Obtained: 53

Code: FN7DL160087 Total Marks: 70
Subject: 07 Direct Tax Laws & International Taxation Marks Obtained: 53

Code: FN7DL160087

Subject: 07 Direct Tax Laws & International Taxation

Total Marks:

70

Marks Obtained: 53

| ⇧                          | Ques 2(a)                                                         |     |
|----------------------------|-------------------------------------------------------------------|-----|
| DO NO                      |                                                                   |     |
| WRITE                      | Computation of Book Proofits                                      |     |
| DO NOT WRITE ANYTHING HERE | Partialars Amount                                                 | au; |
| S WEEK                     | Net brofit as per schedule ## A/CS = 89,00,00                     | 0   |
|                            | Add: I terms to low excluded as per                               | -   |
| ^                          | explantion (1) of 115JB                                           |     |
| DO NOT WI                  | 1 Deposiciation as per companies Act = 34,00,00                   | 0   |
| DO NOT WRITE ANYTHING      | ② Interest to NBFC not paid upto 		─                              |     |
| NO HERE                    | due date is not covered in explanation                            |     |
|                            | @ Penalty for infraction of caw is not \ - Covered in explanation |     |
|                            | @ Proposed dividend not part of expense ~3, so, o                 | 00  |
| Û                          | © Perovision for Incomo Tase = 2,75,0                             | 00  |
| 8                          | 6 Expense relating to 10 AA is not                                |     |
| NOT WRITE ANYTHING HERE    | @ Teransfes to Greneral Resources without \$ 00,000               | 10  |