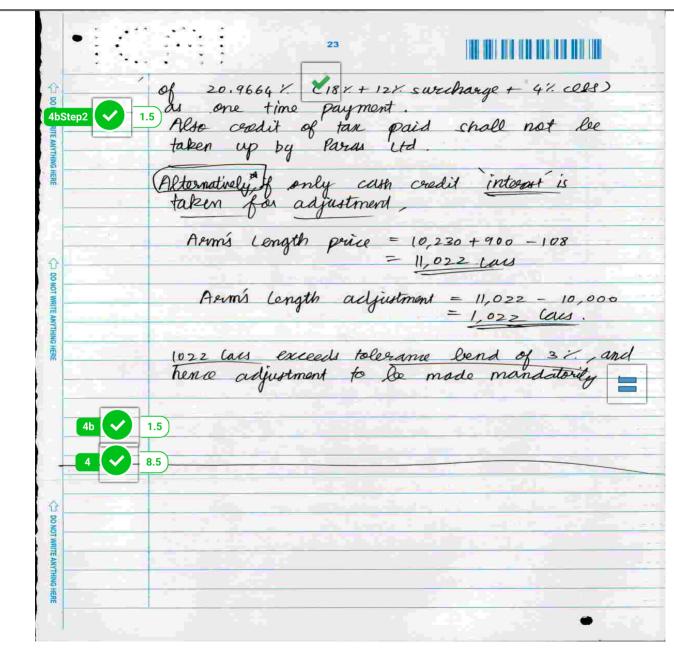

|
|         | Repatrialed within 90 days from the date of filing of return.                                                                       | CE DO NOT WRIT         |
|         | (a <sub>1</sub> )                                                                                                                   |                        |
|         | Shall be computed and added to mome from of Parias Ltd, ferom the due date of filing of return.                                     | 4G HERE                |
|         | After 2: Section 93CE  If such amount cannot be repativated due to any reasons, Paras Ltd shall pay tax for such amount at the reat | C DO NOT WRITE ANYTHIN |



Code: FN7DL160087

Subject: 07 Direct Tax Laws & International Taxation

Total Marks:

70

Marks Obtained: 53





Code: FN7DL160087

Subject: 07 Direct Tax Laws & International Taxation

Total Marks:

70

Marks Obtained: 53





Code: FN7DL160087

Subject: 07 Direct Tax Laws & International Taxation

Total Marks:

70

Marks Obtained: 53





Code: FN7DL160087

Subject: 07 Direct Tax Laws & International Taxation

Total Marks:

70

Marks Obtained: 53





Code: FN7DL160087 Total Marks: 70
Subject: 07 Direct Tax Laws & International Taxation Marks Obtained: 53





Code: FN7DL160087

Subject: 07 Direct Tax Laws & International Taxation

**Total Marks:** 

70

Marks Obtained :

53

| Out 1                                                                                            | Anna d ca  |
|--------------------------------------------------------------------------------------------------|--------