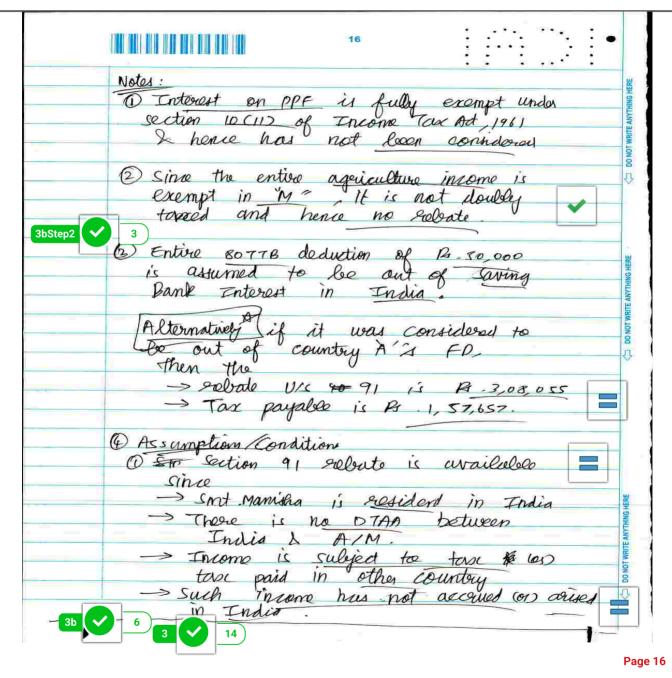

70

Marks Obtained: 53

| 2                                                                                                                                                                                                                                                                                                                                                                                                                                                                                                                                                                                                                                                                                                                                                                                                                                                                                                                                                                                                                                                                                                                                                                                                                                                                                                                                                                                                                                                                                                                                                                                                                                                                                                                                                                                                                                                                                                                                                                                                                                                                                                                              | Particulars                                              | Amour        |
|--------------------------------------------------------------------------------------------------------------------------------------------------------------------------------------------------------------------------------------------------------------------------------------------------------------------------------------------------------------------------------------------------------------------------------------------------------------------------------------------------------------------------------------------------------------------------------------------------------------------------------------------------------------------------------------------------------------------------------------------------------------------------------------------------------------------------------------------------------------------------------------------------------------------------------------------------------------------------------------------------------------------------------------------------------------------------------------------------------------------------------------------------------------------------------------------------------------------------------------------------------------------------------------------------------------------------------------------------------------------------------------------------------------------------------------------------------------------------------------------------------------------------------------------------------------------------------------------------------------------------------------------------------------------------------------------------------------------------------------------------------------------------------------------------------------------------------------------------------------------------------------------------------------------------------------------------------------------------------------------------------------------------------------------------------------------------------------------------------------------------------|----------------------------------------------------------|--------------|
| O NOT WRITE !                                                                                                                                                                                                                                                                                                                                                                                                                                                                                                                                                                                                                                                                                                                                                                                                                                                                                                                                                                                                                                                                                                                                                                                                                                                                                                                                                                                                                                                                                                                                                                                                                                                                                                                                                                                                                                                                                                                                                                                                                                                                                                                  | O) Cess @ 47.                                            | 17,912       |
| DO NOT WRITE ANYTHING HERE                                                                                                                                                                                                                                                                                                                                                                                                                                                                                                                                                                                                                                                                                                                                                                                                                                                                                                                                                                                                                                                                                                                                                                                                                                                                                                                                                                                                                                                                                                                                                                                                                                                                                                                                                                                                                                                                                                                                                                                                                                                                                                     | Tax as per Indian law                                    | 4,65,712     |
| m.                                                                                                                                                                                                                                                                                                                                                                                                                                                                                                                                                                                                                                                                                                                                                                                                                                                                                                                                                                                                                                                                                                                                                                                                                                                                                                                                                                                                                                                                                                                                                                                                                                                                                                                                                                                                                                                                                                                                                                                                                                                                                                                             | (-) Rebote to U/S 91 (Working Note)                      | 3,19,010     |
|                                                                                                                                                                                                                                                                                                                                                                                                                                                                                                                                                                                                                                                                                                                                                                                                                                                                                                                                                                                                                                                                                                                                                                                                                                                                                                                                                                                                                                                                                                                                                                                                                                                                                                                                                                                                                                                                                                                                                                                                                                                                                                                                | Net tax payable                                          | 1,46,702     |
| DO N                                                                                                                                                                                                                                                                                                                                                                                                                                                                                                                                                                                                                                                                                                                                                                                                                                                                                                                                                                                                                                                                                                                                                                                                                                                                                                                                                                                                                                                                                                                                                                                                                                                                                                                                                                                                                                                                                                                                                                                                                                                                                                                           | Working Noto:                                            |              |
| DO NOT WRITE ANYTHING HERE                                                                                                                                                                                                                                                                                                                                                                                                                                                                                                                                                                                                                                                                                                                                                                                                                                                                                                                                                                                                                                                                                                                                                                                                                                                                                                                                                                                                                                                                                                                                                                                                                                                                                                                                                                                                                                                                                                                                                                                                                                                                                                     | Effective tax rate in India = 46571                      | 2 × 10 °     |
| NALL MARKET AND THE SAME AND TH | = 21.912                                                 |              |
| THE STATE OF THE S | Tax grate in Country A' = 25%                            |              |
|                                                                                                                                                                                                                                                                                                                                                                                                                                                                                                                                                                                                                                                                                                                                                                                                                                                                                                                                                                                                                                                                                                                                                                                                                                                                                                                                                                                                                                                                                                                                                                                                                                                                                                                                                                                                                                                                                                                                                                                                                                                                                                                                | Tax rode in country M' = 0%                              |              |
|                                                                                                                                                                                                                                                                                                                                                                                                                                                                                                                                                                                                                                                                                                                                                                                                                                                                                                                                                                                                                                                                                                                                                                                                                                                                                                                                                                                                                                                                                                                                                                                                                                                                                                                                                                                                                                                                                                                                                                                                                                                                                                                                | Amount doubly taxed in solution to = 8,00,000 + 6,56,000 | Country A    |
|                                                                                                                                                                                                                                                                                                                                                                                                                                                                                                                                                                                                                                                                                                                                                                                                                                                                                                                                                                                                                                                                                                                                                                                                                                                                                                                                                                                                                                                                                                                                                                                                                                                                                                                                                                                                                                                                                                                                                                                                                                                                                                                                | = -14,56,000                                             |              |
| O DO NOT WRITE ANYTHING HERE                                                                                                                                                                                                                                                                                                                                                                                                                                                                                                                                                                                                                                                                                                                                                                                                                                                                                                                                                                                                                                                                                                                                                                                                                                                                                                                                                                                                                                                                                                                                                                                                                                                                                                                                                                                                                                                                                                                                                                                                                                                                                                   | Rebote = 14, 56,000 x 21,91%. CB<br>= 3,19,010.          | eing the low |
|                                                                                                                                                                                                                                                                                                                                                                                                                                                                                                                                                                                                                                                                                                                                                                                                                                                                                                                                                                                                                                                                                                                                                                                                                                                                                                                                                                                                                                                                                                                                                                                                                                                                                                                                                                                                                                                                                                                                                                                                                                                                                                                                |                                                          |              |

Code: FN7DL160087

Subject: 07 Direct Tax Laws & International Taxation

Total Marks:

Marks Obtained: 53

Code: FN7DL160087

Subject: 07 Direct Tax Laws & International Taxation

**Total Marks:** 

70 Marks Obtained : 53

|                                                                                                                                                                                                                                                                                                                                                                                                                                                                                                                                                                                                                                                                                                                                                                                                                                                                                                                                                                                                                                                                                                                                                                                                                                                                                                                                                                                                                                                                                                                                                                                                                                                                                                                                                                                                                                                                                                                                                                                                                                                                                                                                | - Ques 4(a)                                                                                                 |
|--------------------------------------------------------------------------------------------------------------------------------------------------------------------------------------------------------------------------------------------------------------------------------------------------------------------------------------------------------------------------------------------------------------------------------------------------------------------------------------------------------------------------------------------------------------------------------------------------------------------------------------------------------------------------------------------------------------------------------------------------------------------------------------------------------------------------------------------------------------------------------------------------------------------------------------------------------------------------------------------------------------------------------------------------------------------------------------------------------------------------------------------------------------------------------------------------------------------------------------------------------------------------------------------------------------------------------------------------------------------------------------------------------------------------------------------------------------------------------------------------------------------------------------------------------------------------------------------------------------------------------------------------------------------------------------------------------------------------------------------------------------------------------------------------------------------------------------------------------------------------------------------------------------------------------------------------------------------------------------------------------------------------------------------------------------------------------------------------------------------------------|-------------------------------------------------------------------------------------------------------------|
|                                                                                                                                                                                                                                                                                                                                                                                                                                                                                                                                                                                                                                                                                                                                                                                                                                                                                                                                                                                                                                                                                                                                                                                                                                                                                                                                                                                                                                                                                                                                                                                                                                                                                                                                                                                                                                                                                                                                                                                                                                                                                                                                |                                                                                                             |
|                                                                                                                                                                                                                                                                                                                                                                                                                                                                                                                                                                                                                                                                                                                                                                                                                                                                                                                                                                                                                                                                                                                                                                                                                                                                                                                                                                                                                                                                                                                                                                                                                                                                                                                                                                                                                                                                                                                                                                                                                                                                                                                                | in As per section 80 € of the Act, deduction                                                                |
|                                                                                                                                                                                                                                                                                                                                                                                                                                                                                                                                                                                                                                                                                                                                                                                                                                                                                                                                                                                                                                                                                                                                                                                                                                                                                                                                                                                                                                                                                                                                                                                                                                                                                                                                                                                                                                                                                                                                                                                                                                                                                                                                | in solution to interest payment of education                                                                |
|                                                                                                                                                                                                                                                                                                                                                                                                                                                                                                                                                                                                                                                                                                                                                                                                                                                                                                                                                                                                                                                                                                                                                                                                                                                                                                                                                                                                                                                                                                                                                                                                                                                                                                                                                                                                                                                                                                                                                                                                                                                                                                                                | taken from bank/financial institution for the purpose of education of self,                                 |
|                                                                                                                                                                                                                                                                                                                                                                                                                                                                                                                                                                                                                                                                                                                                                                                                                                                                                                                                                                                                                                                                                                                                                                                                                                                                                                                                                                                                                                                                                                                                                                                                                                                                                                                                                                                                                                                                                                                                                                                                                                                                                                                                | taken from bank/financial institution                                                                       |
|                                                                                                                                                                                                                                                                                                                                                                                                                                                                                                                                                                                                                                                                                                                                                                                                                                                                                                                                                                                                                                                                                                                                                                                                                                                                                                                                                                                                                                                                                                                                                                                                                                                                                                                                                                                                                                                                                                                                                                                                                                                                                                                                | for the purpose of education of self,                                                                       |
| ~                                                                                                                                                                                                                                                                                                                                                                                                                                                                                                                                                                                                                                                                                                                                                                                                                                                                                                                                                                                                                                                                                                                                                                                                                                                                                                                                                                                                                                                                                                                                                                                                                                                                                                                                                                                                                                                                                                                                                                                                                                                                                                                              | spouse cos children.                                                                                        |
|                                                                                                                                                                                                                                                                                                                                                                                                                                                                                                                                                                                                                                                                                                                                                                                                                                                                                                                                                                                                                                                                                                                                                                                                                                                                                                                                                                                                                                                                                                                                                                                                                                                                                                                                                                                                                                                                                                                                                                                                                                                                                                                                |                                                                                                             |
|                                                                                                                                                                                                                                                                                                                                                                                                                                                                                                                                                                                                                                                                                                                                                                                                                                                                                                                                                                                                                                                                                                                                                                                                                                                                                                                                                                                                                                                                                                                                                                                                                                                                                                                                                                                                                                                                                                                                                                                                                                                                                                                                | remitted therough (le by authories dealers of B. 7,00,000 Dehall lee taxable at                             |
|                                                                                                                                                                                                                                                                                                                                                                                                                                                                                                                                                                                                                                                                                                                                                                                                                                                                                                                                                                                                                                                                                                                                                                                                                                                                                                                                                                                                                                                                                                                                                                                                                                                                                                                                                                                                                                                                                                                                                                                                                                                                                                                                | remitted through the gin excess of                                                                          |
|                                                                                                                                                                                                                                                                                                                                                                                                                                                                                                                                                                                                                                                                                                                                                                                                                                                                                                                                                                                                                                                                                                                                                                                                                                                                                                                                                                                                                                                                                                                                                                                                                                                                                                                                                                                                                                                                                                                                                                                                                                                                                                                                | B. 7,00,000 Schall be terrable at                                                                           |
|                                                                                                                                                                                                                                                                                                                                                                                                                                                                                                                                                                                                                                                                                                                                                                                                                                                                                                                                                                                                                                                                                                                                                                                                                                                                                                                                                                                                                                                                                                                                                                                                                                                                                                                                                                                                                                                                                                                                                                                                                                                                                                                                | deductible at the rate of 5% 7cs                                                                            |
|                                                                                                                                                                                                                                                                                                                                                                                                                                                                                                                                                                                                                                                                                                                                                                                                                                                                                                                                                                                                                                                                                                                                                                                                                                                                                                                                                                                                                                                                                                                                                                                                                                                                                                                                                                                                                                                                                                                                                                                                                                                                                                                                |                                                                                                             |
|                                                                                                                                                                                                                                                                                                                                                                                                                                                                                                                                                                                                                                                                                                                                                                                                                                                                                                                                                                                                                                                                                                                                                                                                                                                                                                                                                                                                                                                                                                                                                                                                                                                                                                                                                                                                                                                                                                                                                                                                                                                                                                                                | Provided, if section 80 = is satisfied, then                                                                |
|                                                                                                                                                                                                                                                                                                                                                                                                                                                                                                                                                                                                                                                                                                                                                                                                                                                                                                                                                                                                                                                                                                                                                                                                                                                                                                                                                                                                                                                                                                                                                                                                                                                                                                                                                                                                                                                                                                                                                                                                                                                                                                                                | the TCS shall be 0.5%                                                                                       |
|                                                                                                                                                                                                                                                                                                                                                                                                                                                                                                                                                                                                                                                                                                                                                                                                                                                                                                                                                                                                                                                                                                                                                                                                                                                                                                                                                                                                                                                                                                                                                                                                                                                                                                                                                                                                                                                                                                                                                                                                                                                                                                                                | To the divine and a to be at cationing                                                                      |
|                                                                                                                                                                                                                                                                                                                                                                                                                                                                                                                                                                                                                                                                                                                                                                                                                                                                                                                                                                                                                                                                                                                                                                                                                                                                                                                                                                                                                                                                                                                                                                                                                                                                                                                                                                                                                                                                                                                                                                                                                                                                                                                                | In the guent case, soe is not sawye                                                                         |
|                                                                                                                                                                                                                                                                                                                                                                                                                                                                                                                                                                                                                                                                                                                                                                                                                                                                                                                                                                                                                                                                                                                                                                                                                                                                                                                                                                                                                                                                                                                                                                                                                                                                                                                                                                                                                                                                                                                                                                                                                                                                                                                                | In the given case, so is not satisfice and hence To finanches Finanches of A. 7,00,000 to binamiles Thought |
|                                                                                                                                                                                                                                                                                                                                                                                                                                                                                                                                                                                                                                                                                                                                                                                                                                                                                                                                                                                                                                                                                                                                                                                                                                                                                                                                                                                                                                                                                                                                                                                                                                                                                                                                                                                                                                                                                                                                                                                                                                                                                                                                | 15.7,00,000 (0 × XE Critisque                                                                               |
|                                                                                                                                                                                                                                                                                                                                                                                                                                                                                                                                                                                                                                                                                                                                                                                                                                                                                                                                                                                                                                                                                                                                                                                                                                                                                                                                                                                                                                                                                                                                                                                                                                                                                                                                                                                                                                                                                                                                                                                                                                                                                                                                | Trs                                                                                                         |
| }                                                                                                                                                                                                                                                                                                                                                                                                                                                                                                                                                                                                                                                                                                                                                                                                                                                                                                                                                                                                                                                                                                                                                                                                                                                                                                                                                                                                                                                                                                                                                                                                                                                                                                                                                                                                                                                                                                                                                                                                                                                                                                                              | During first payment                                                                                        |
|                                                                                                                                                                                                                                                                                                                                                                                                                                                                                                                                                                                                                                                                                                                                                                                                                                                                                                                                                                                                                                                                                                                                                                                                                                                                                                                                                                                                                                                                                                                                                                                                                                                                                                                                                                                                                                                                                                                                                                                                                                                                                                                                | = 875000 -700000) X 5%                                                                                      |
| TO A CONTRACT OF THE PARTY OF T | = 1,75,000 x 5%                                                                                             |
|                                                                                                                                                                                                                                                                                                                                                                                                                                                                                                                                                                                                                                                                                                                                                                                                                                                                                                                                                                                                                                                                                                                                                                                                                                                                                                                                                                                                                                                                                                                                                                                                                                                                                                                                                                                                                                                                                                                                                                                                                                                                                                                                | = 8,750                                                                                                     |
| THE PARTY OF THE P | <del>-</del>                                                                                                |

Code: FN7DL160087

Subject: 07 Direct Tax Laws & International Taxation

Total Marks:

70

Marks Obtained :

53

Code: FN7DL160087

Subject: 07 Direct Tax Laws & International Taxation