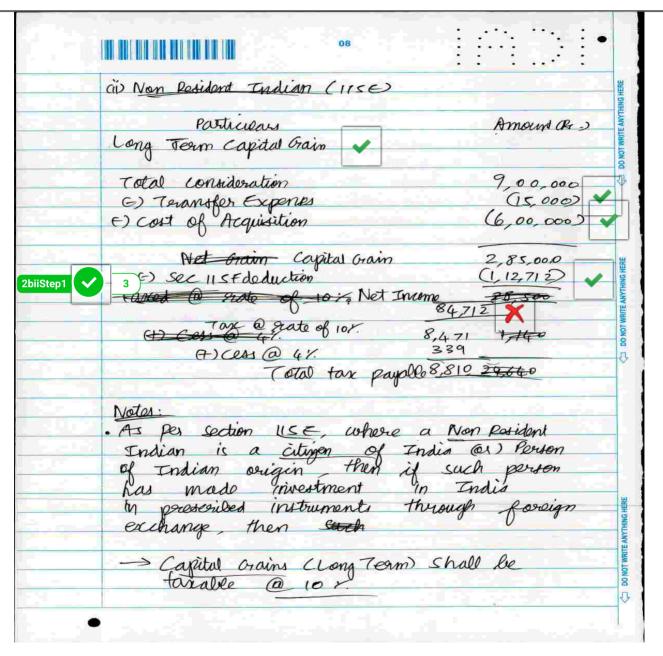

Subject: 07 Direct Tax Laws & International Taxation

Total Marks:

70

Marks Obtained :

53

| Mush Scal                                                                                                                     | W                          |
|-------------------------------------------------------------------------------------------------------------------------------|----------------------------|
| Omes 3(a)                                                                                                                     | DO NOT WRITE ANYTHING HERE |
| (i) As per explanation to secusion of Theore                                                                                  | ANYTH                      |
| (i) As per explanation to sex 11 (1) of Income Took Act 1961 inserted vide Finance Act                                        | WRITE                      |
| 2022,                                                                                                                         | DO NO                      |
|                                                                                                                               | Q                          |
| -> any amount to be applied by buist                                                                                          |                            |
| shall be considered as applied only on                                                                                        |                            |
| <br>→ any amount to be applied by toust shall be considered as applied only on the actual payment and not on account          |                            |
| Basis                                                                                                                         | 3 HERE                     |
| Henry in the grisser case the electrists liell                                                                                | WYTHING                    |
| will be treated as application of more in                                                                                     | RITEA                      |
| <br>Hence, in the given case the electricity bill will be treated as application of more in the PY of payment -> PY 2023-24 . | DO NOT WRITE ANYTHING HERE |
|                                                                                                                               | Û                          |
|                                                                                                                               |                            |
| ai) As per section 11 & 12 of the Income                                                                                      | 7                          |
| Tax Act, 1961 where a person is segistored                                                                                    | -                          |
| as Trust under the Act and claiming the respective deductions, then no                                                        |                            |
| dedu other exemption of Section 10 shall                                                                                      |                            |
| lee provided except,                                                                                                          |                            |
|                                                                                                                               | HERE                       |
| (i) 10 (1) -> Agriculture Tolome                                                                                              | NOT WRITE ANYTHING HERE    |
| (11) 10 (230) Trust Iprome A                                                                                                  | RITE AN                    |
| (iii) 10(66).                                                                                                                 | WIL                        |
| <br>Thus in the given case, exemption under                                                                                   | 90                         |

Code: FN7DL160087

Subject: 07 Direct Tax Laws & International Taxation

Total Marks:

70

Marks Obtained: 53

| <b>0</b>              | (0(1) civil la available to Mookthi                                           |
|-----------------------|-------------------------------------------------------------------------------|
| DO NOT                | Foundation.                                                                   |
| 3aStep1               | 4)                                                                            |
| WHITE                 | iv of Section 11(1) of the Income Tox                                         |
| G HERE                | Act, 1961,                                                                    |
|                       |                                                                               |
|                       | - where the trust has not leven able to                                       |
|                       | exalise any part of income examed                                             |
| û B                   | alving a provious year, Then such                                             |
| WTONO                 | and treated as income only in                                                 |
| RITE AN               | Such year when the income has                                                 |
| DO NOT WRITE ANYTHING | been actually exercises (as) in                                               |
|                       | been actually received (or) in the subsequent year of such receipt.           |
|                       |                                                                               |
|                       | In the given case, the actual income                                          |
|                       | is received on 31st July 2023.                                                |
|                       | Hence, such amount show be applied                                            |
| <u> </u>              | before the subsequent year -> (PY 24-25).                                     |
|                       |                                                                               |
| 8                     |                                                                               |
| DO NOT WRITE ANYTHING | av) As per expertion (4) of Section 11(1) of<br>the Income Tours Act, 1961    |
| TE ANY                | (10 1100)                                                                     |
| T N                   | -> where the trust had made any expenses                                      |
|                       | -> where the trust had made any expenses out of amount utilised out of either |