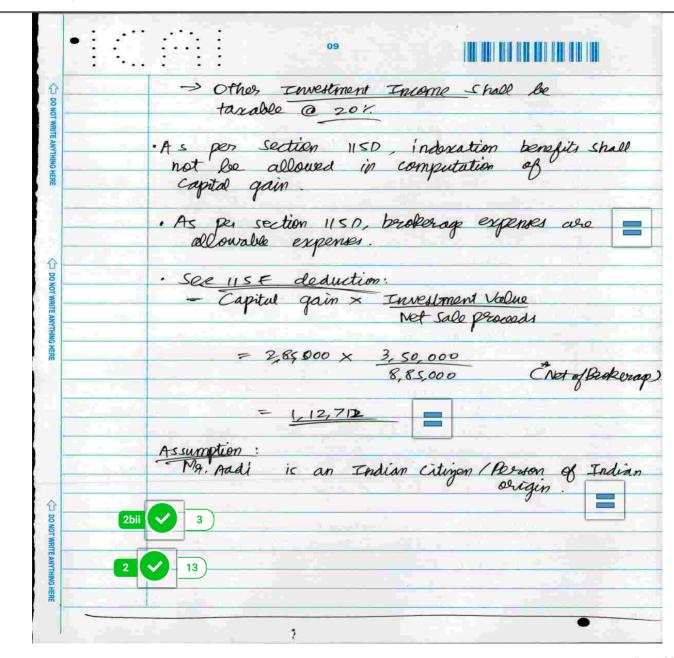

Subject: 07 Direct Tax Laws & International Taxation

Total Marks:

70

Marks Obtained :

53

| Mush Scal                                                                                                                     | W                          |
|-------------------------------------------------------------------------------------------------------------------------------|----------------------------|
| Omes 3(a)                                                                                                                     | DO NOT WRITE ANYTHING HERE |
| (i) As per explanation to secusion of Theore                                                                                  | ANYTH                      |
| (i) As per explanation to sex 11 (1) of Income Took Act 1961 inserted vide Finance Act                                        | WRITE                      |
| 2022,                                                                                                                         | DO NO                      |
|                                                                                                                               | Q                          |
| -> any amount to be applied by buist                                                                                          |                            |
| shall be considered as applied only on                                                                                        |                            |
| <br>→ any amount to be applied by toust shall be considered as applied only on the actual payment and not on account          |                            |
| Basis                                                                                                                         | 3 HERE                     |
| Henry in the grisser case the electrists liell                                                                                | WYTHING                    |
| will be treated as application of more in                                                                                     | RITEA                      |
| <br>Hence, in the given case the electricity bill will be treated as application of more in the PY of payment -> PY 2023-24 . | DO NOT WRITE ANYTHING HERE |
|                                                                                                                               | Û                          |
|                                                                                                                               |                            |
| ai) As per section 11 & 12 of the Income                                                                                      | 7                          |
| Tax Act, 1961 where a person is segistored                                                                                    | -                          |
| as Trust under the Act and claiming the respective deductions, then no                                                        |                            |
| dedu other exemption of Section 10 shall                                                                                      |                            |
| lee provided except,                                                                                                          |                            |
|                                                                                                                               | HERE                       |
| (i) 10 (1) -> Agriculture Tolome                                                                                              | NOT WRITE ANYTHING HERE    |
| (11) 10 (230) Trust Iprome A                                                                                                  | RITE AN                    |
| (iii) 10(66).                                                                                                                 | WIL                        |
| <br>Thus in the given case, exemption under                                                                                   | 90                         |

Code: FN7DL160087

Subject: 07 Direct Tax Laws & International Taxation

Total Marks:

70

Marks Obtained: 53

| <b>0</b>              | (0(1) civil la available to Mookthi                                           |
|-----------------------|-------------------------------------------------------------------------------|
| DO NOT                | Foundation.                                                                   |
| 3aStep1               | 4)                                                                            |
| WHITE                 | iv of Section 11(1) of the Income Tox                                         |
| G HERE                | Act, 1961,                                                                    |
|                       |                                                                               |
|                       | - where the trust has not leven able to                                       |
|                       | exalise any part of income examed                                             |
| û B                   | alving a provious year, Then such                                             |
| WTONO                 | and treated as income only in                                                 |
| RITE AN               | Such year when the income has                                                 |
| DO NOT WRITE ANYTHING | been actually exercises (as) in                                               |
|                       | been actually received (or) in the subsequent year of such receipt.           |
|                       |                                                                               |
|                       | In the given case, the actual income                                          |
|                       | is received on 31st July 2023.                                                |
|                       | Hence, such amount show be applied                                            |
| <u> </u>              | before the subsequent year -> (PY 24-25).                                     |
|                       |                                                                               |
| 8                     |                                                                               |
| DO NOT WRITE ANYTHING | av) As per expertion (4) of Section 11(1) of<br>the Income Tours Act, 1961    |
| TE ANY                | (10 1100)                                                                     |
| T N                   | -> where the trust had made any expenses                                      |
|                       | -> where the trust had made any expenses out of amount utilised out of either |