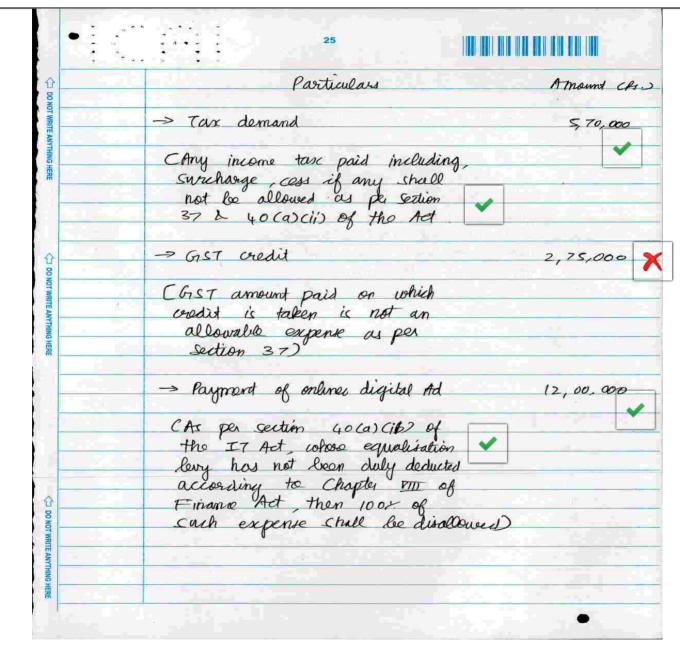

|                        |
|         | Shall be computed and added to mome from of Parias Ltd, ferom the due date of filing of return.                                     | 4G HERE                |
|         | After 2: Section 93CE  If such amount cannot be repativated due to any reasons, Paras Ltd shall pay tax for such amount at the reat | C DO NOT WRITE ANYTHIN |



Code: FN7DL160087

Subject: 07 Direct Tax Laws & International Taxation

Total Marks:

70

Marks Obtained: 53





Code: FN7DL160087

Subject: 07 Direct Tax Laws & International Taxation

Total Marks:

70

Marks Obtained: 53





Code: FN7DL160087

Subject: 07 Direct Tax Laws & International Taxation

Total Marks:

70

Marks Obtained: 53





Code: FN7DL160087

Subject: 07 Direct Tax Laws & International Taxation

Total Marks:

70

Marks Obtained: 53





Code: FN7DL160087 Total Marks: 70
Subject: 07 Direct Tax Laws & International Taxation Marks Obtained: 53





Code: FN7DL160087

Subject: 07 Direct Tax Laws & International Taxation

**Total Marks:** 

70

Marks Obtained :

53

| Out 1                                                                                            | Anna d ca  |
|--------------------------------------------------------------------------------------------------|------------|
| Particulars                                                                                      | Amount Ch. |
| Less: I terms allowed/not to less credited to PAC.                                               |