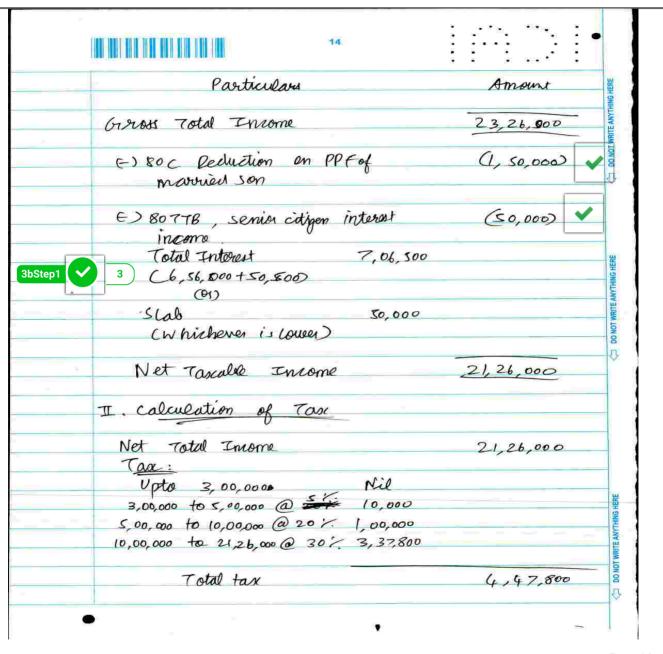

Total Marks:

70

Marks Obtained: 53

| 分 8                        | Ques 3Cb                                  |            |
|----------------------------|-------------------------------------------|------------|
| DO NOT WRITE ANYTHING HERE |                                           |            |
| RITE AN                    | TCalculation of total Income:             | A          |
| DNIHTY                     | I. Income Ferom House peroperty           | Amount CB. |
| HERE                       | Lots from House Proporty (4,50,000)       |            |
|                            | Amount to be set off as                   |            |
|                            | per section 72 2,00,000                   |            |
|                            | 70,000                                    |            |
| <b>û</b>                   | Balance Coss carry forward (250,000)      | /          |
|                            |                                           |            |
| OT WR                      |                                           |            |
| DO NOT WRITE ANYTHING HERE | T. PGBP Income                            |            |
| HING                       |                                           | P. P       |
| HERE .                     | Business Income in India 8,99,500         |            |
|                            | Business Income in A 8,00,000             |            |
| 1                          | (=) House proporty loss setoff (2,00,000) |            |
|                            |                                           | <b>Y</b>   |
|                            | Total Income 14,99,500                    | 16,99,50   |
|                            |                                           |            |
|                            | II. Insome forom other source             |            |
|                            |                                           |            |
| 8                          | A-Fixed Deposit( \$ 8000×182) 6,56,000 V  |            |
| DO NOT WRITE ANYTHING      | Saving Bank Interest from 50,500 -        |            |
| RITE AN                    |                                           |            |
| DNIHLLA                    | Agriculture Income -M 1,20,000 V          |            |
| HERE .                     | Total Insome 8,26,500                     | 8,26,500   |