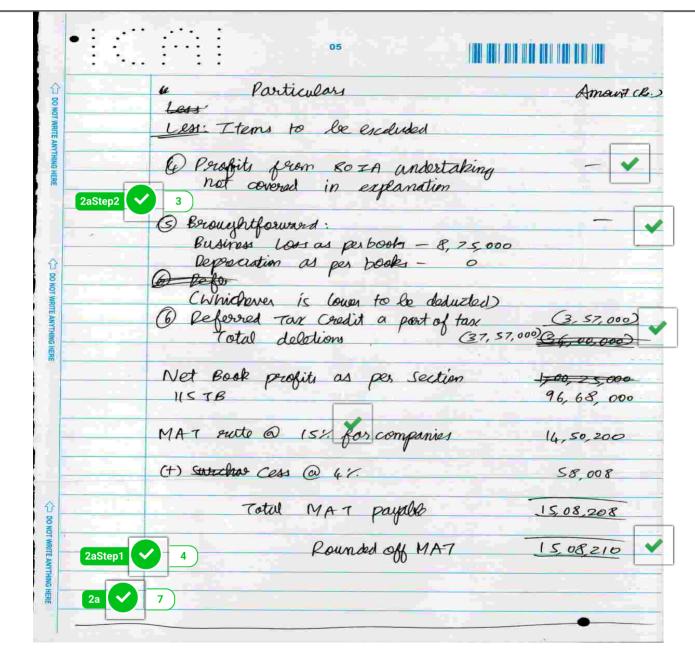

Code: FN7DL160087

Subject: 07 Direct Tax Laws & International Taxation

Total Marks:

70

Marks Obtained: 53

| ⇧                          | Ques 2(a)                                                         |     |
|----------------------------|-------------------------------------------------------------------|-----|
| DO NO                      |                                                                   |     |
| WRITE                      | Computation of Book Proofits                                      |     |
| DO NOT WRITE ANYTHING HERE | Partialars Amount                                                 | au; |
| S WEEK                     | Net brofit as per schedule ## A/CS = 89,00,00                     | 0   |
|                            | Add: I terms to low excluded as per                               | -   |
| ^                          | explantion (1) of 115JB                                           |     |
| DO NOT WI                  | 1 Deposiciation as per companies Act = 34,00,00                   | 0   |
| DO NOT WRITE ANYTHING      | ② Interest to NBFC not paid upto 		─                              |     |
| NO HERE                    | due date is not covered in explanation                            |     |
|                            | @ Penalty for infraction of caw is not \ - Covered in explanation |     |
|                            | @ Proposed dividend not part of expense ~3, so, o                 | 00  |
| Û                          | © Perovision for Incomo Tase = 2,75,0                             | 00  |
| 8                          | 6 Expense relating to 10 AA is not                                |     |
| NOT WRITE ANYTHING HERE    | @ Teransfes to Greneral Resources without \$ 00,000               | 10  |

Code: FN7DL160087

Subject: 07 Direct Tax Laws & International Taxation

Total Marks:

70

Marks Obtained: 53

|   | Particulars Amount of                                          |
|---|----------------------------------------------------------------|
|   | Add: I tems to be escaluded                                    |
|   | (8) Expenditure in solation to 80IA -                          |
|   | B NOT CONSTANT                                                 |
|   | Total addition 1, 34,25,000 1,1525,00,000                      |
|   | Loss: Items to be deducted as per<br>Sociis TB, explanation () |
|   | 1 Depreciation without revaluation 34,00,000                   |
|   | information & revalued portion not given, it is assumed there  |
|   | is no revolution                                               |
| ( | 2) Amount withdrawn from resoure -                             |
|   | shall not los adjustes since<br>book profit was not increased  |
|   | in the previous year                                           |
|   | 3 Brofits from 10AA undertaking -                              |
|   | not covered in explanation                                     |
|   |                                                                |