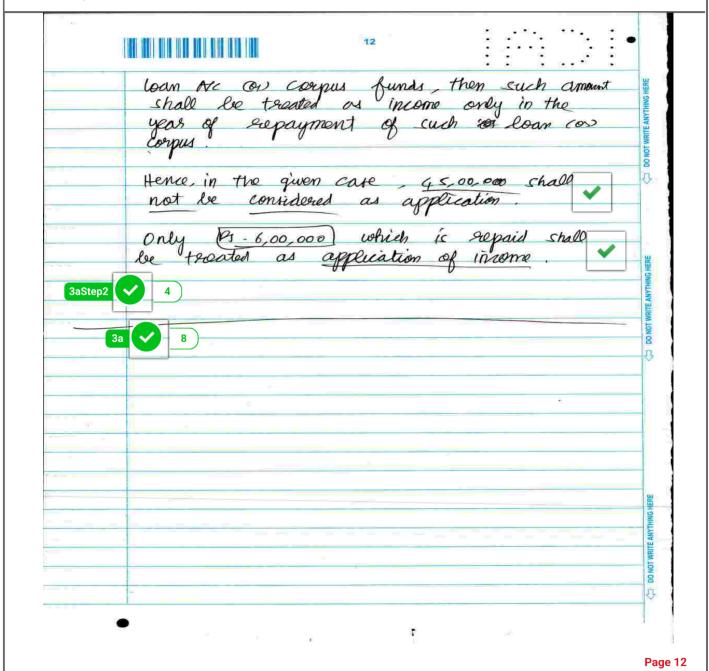

Code: FN7DL160087

Subject: 07 Direct Tax Laws & International Taxation

Total Marks:

70

Marks Obtained: 53

| <b>0</b>              | (0(1) civil la available to Mookthi                                           |
|-----------------------|-------------------------------------------------------------------------------|
| DO NOT                | Foundation.                                                                   |
| 3aStep1               | 4)                                                                            |
| WHITE                 | iv of Section 11(1) of the Income Tox                                         |
| G HERE                | Act, 1961,                                                                    |
|                       |                                                                               |
|                       | - where the trust has not leven able to                                       |
|                       | exalise any part of income examed                                             |
| û B                   | alving a provious year, Then such                                             |
| WTONO                 | and treated as income only in                                                 |
| RITE AN               | Such year when the income has                                                 |
| DO NOT WRITE ANYTHING | been actually exercises (as) in                                               |
|                       | been actually received (or) in the subsequent year of such receipt.           |
|                       |                                                                               |
|                       | In the given case, the actual income                                          |
|                       | is received on 31st July 2023.                                                |
|                       | Hence, such amount show be applied                                            |
| <u> </u>              | before the subsequent year -> (PY 24-25).                                     |
|                       |                                                                               |
| 8                     |                                                                               |
| DO NOT WRITE ANYTHING | av) As per expertion (4) of Section 11(1) of<br>the Income Tours Act, 1961    |
| TE ANY                | (10 1100)                                                                     |
| T N                   | -> where the trust had made any expenses                                      |
|                       | -> where the trust had made any expenses out of amount utilised out of either |